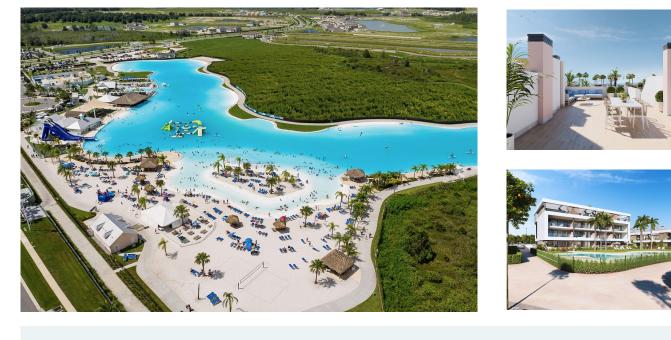

Newly built apartments in the Santa Rosalia Lake & Life Resort.

New luxurious apartments, 8 on the ground floor with a private garden and 8 penthouse models with a private roof terrace. The beautiful, spacious, south-facing balconies allow you to enjoy the entire area.

The penthouses have an amazing view of the artificial lake and the entire complex and there is also the possibility to install an outdoor kitchen and jacuzzi.

Each house has air conditioning (hot & cold), underfloor heating in bathrooms, pre-installation of a car charging point and a parking space + storage in the underground garage.